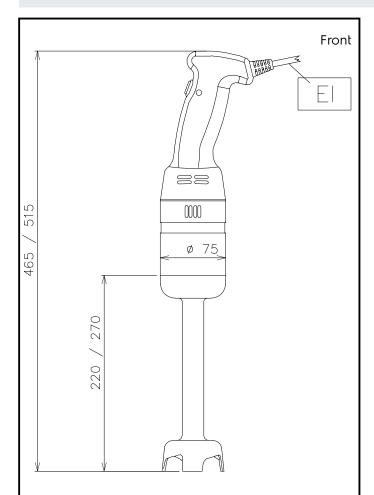

## Hand held Mixers Speedy Mixer portable mixer 250 W with Stainless Steel Tube

**Electric** 

Supply voltage: 230 V/1N ph/50 Hz

Electrical power max.: 0.25 kW
Total Watts: 0.25 kW

**Key Information:** 

**External dimensions, Width:** 110 mm **External dimensions, Depth:** 75 mm

External dimensions, Height:

**600024 (SMT20W25)** 470 mm **600026 (SMT25W25)** 520 mm

Shipping weight:

**600024 (SMT20W25)** 1.8 kg **600026 (SMT25W25)** 1.85 kg

El = Electrical inlet (power)